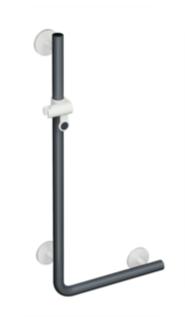

## **Properties**

L-shaped support rail with shower head holder System 800 K

- · vertical and horizontal rails joined to form an L-shape, with shower head holder
- · L-shaped support rail made of high-quality polyamide
- rail and gripping area of the shower head holder according to HEWI colour chart
- shower head holder, supports and roses made of high-quality polyamide in the HEWI colour 99 (pure white)
- with continuous, corrosion resistant steel core
- vertical length made-to-measure from 600 mm to 1250 mm, horizontal length made-to-measure from 300 mm to 850 mm, 90 mm deep, rail diameter 33 mm
- wall connection with discreet supports (diameter 18 mm) perpendicular to wall and flat roses
- rose diameter 80 mm, cap height 13 mm
- shower head holder can be continuously tilted and, after pulling or pushing a large lever, its height can be adjusted
- conical adapter on shower head holder makes it easier to hook in the handheld shower head