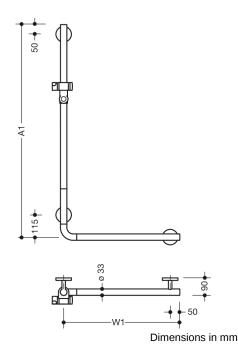

## **Properties**

L-shaped support rail with shower head holder System 800 K

- · vertical and horizontal rails joined to form an L-shape, with shower head holder
- · L-shaped support rail made of high-quality polyamide
- rail and gripping area of the shower head holder according to HEWI colour chart
- shower head holder, supports and roses made of high-quality polyamide in the HEWI colour 99 (pure white)
- with continuous, corrosion resistant steel core
- vertical length made-to-measure from 600 mm to 1250 mm, horizontal length made-to-measure from 300 mm to 850 mm, 90 mm deep, rail diameter 33 mm
- wall connection with discreet supports (diameter 18 mm) perpendicular to wall and flat roses
- rose diameter 80 mm, cap height 13 mm
- shower head holder can be continuously tilted and, after pulling or pushing a large lever, its height can be adjusted
- conical adapter on shower head holder makes it easier to hook in the handheld shower head